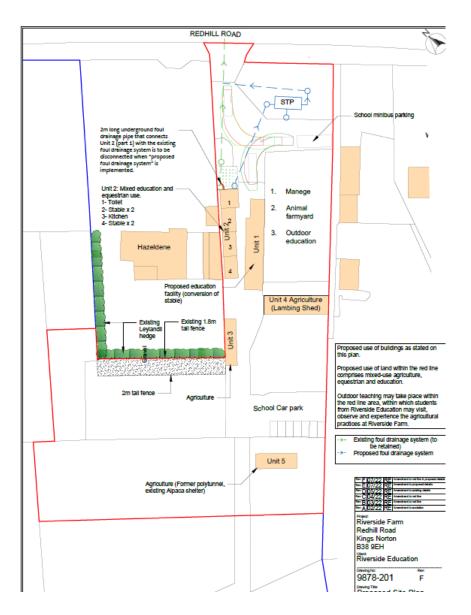

# 21/01836/FUL

Thornborough Farm Redhill Road Kings Norton Birmingham Worcestershire B38 9EH

Change of use of land and buildings (units 1 and 2) from agriculture and equestrian use to mixed-use agriculture, equestrian and education, replacement roof to unit 2 (parts 3 and 4), new windows to north-east elevation of unit 2 (part 1) and associated foul drainage works

RECOMMENDATION: Refuse

#### **Application Site**



#### **Aerial View**





### **Existing Site Plan**



### **Proposed Site Plan**





# Unit 1: Existing Elevations & Floor Plans



North-East Elevation









#### Unit 1: Proposed Elevations & Floor Plans





STP

Manege

Animal farmyard Outdoor

1.

2.

3.

ation ion of

1.8m

0



#### Unit 2: Proposed Elevations & Floor Plans



# Unit 3: Existing Elevations & Floor Plans







North-East Elevation

South-East Elevation



North-West Elevation



|  | N |
|--|---|
|  |   |

South-West Elevation





# Unit 4: Existing Elevations & Floor Plans







# Unit 5: Existing Elevations & Floor Plans



North-East Elevation



North-West Elevation



South-West Elevation





South-East Elevation



#### UNIT 2 (PART 1) THORNBOROUGH FARM, REDHILL ROAD, KINGS NORTON, B38 9EH

# Applicant's photo submission



Alterations undertaken in 2020 by the previous landowner and