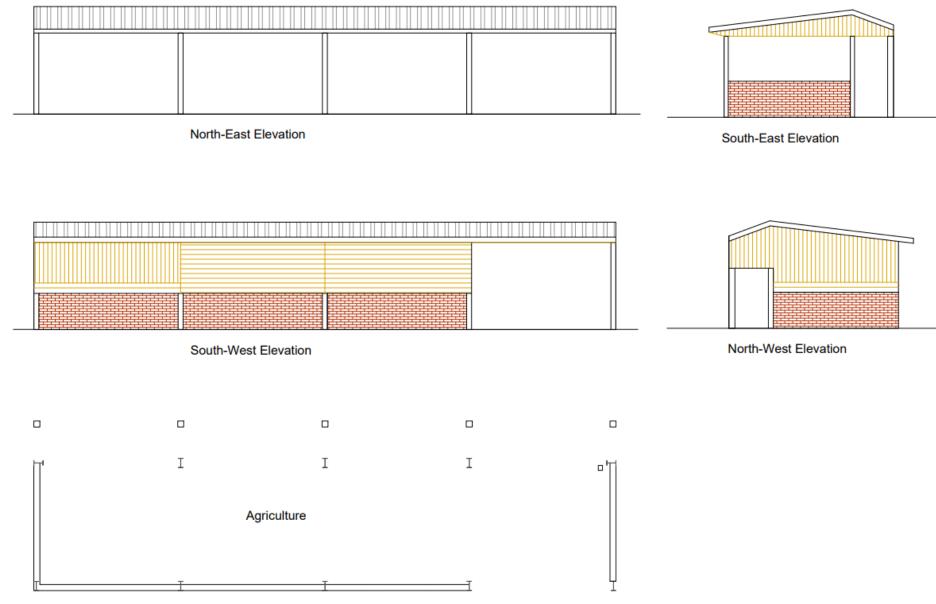

mixed-use agriculture, equestrian and education, replacement roof to unit 2 (parts 3 and 4), new windows to north-east elevation of unit 2 (part 1) and associated foul drainage works

RECOMMENDATION: Refuse

#### **Application Site**



#### **Aerial View**





### **Existing Site Plan**



### **Proposed Site Plan**





# Unit 1: Existing Elevations & Floor Plans



North-East Elevation









#### Unit 1: Proposed Elevations & Floor Plans





STP

Manege

Animal farmyard Outdoor

1.

2.

3.

ation ion of

1.8m

0



#### Unit 2: Proposed Elevations & Floor Plans



# Unit 3: Existing Elevations & Floor Plans







North-East Elevation

South-East Elevation



North-West Elevation



|  | N |
|--|---|
|  |   |

South-West Elevation





# Unit 4: Existing Elevations & Floor Plans







# Unit 5: Existing Elevations & Floor Plans



North-East Elevation



North-West Elevation



South-West Elevation





South-East Elevation



#### UNIT 2 (PART 1) THORNBOROUGH FARM, REDHILL ROAD, KINGS NORTON, B38 9EH

# Applicant's photo submission



Alterations undertaken in 2020 by the previous landowner and inspected by North Worcestershire Building Control, (ref 20/1527/OTHFP, dated 19<sup>th</sup> November 2020)





# Site photos Unit 1 (from structural survey report)















#### Application Site, other land in applicant's control, Hazledene