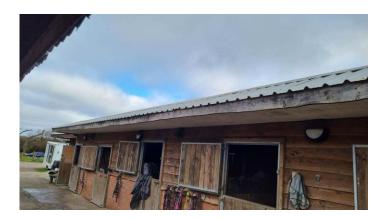

1.

2.

3.

ation ion of

1.8m

0



#### Unit 2: Proposed Elevations & Floor Plans



# Unit 3: Existing Elevations & Floor Plans







North-East Elevation

South-East Elevation



North-West Elevation



|  | N |
|--|---|
|  |   |

South-West Elevation





# Unit 4: Existing Elevations & Floor Plans







# Unit 5: Existing Elevations & Floor Plans



North-East Elevation



North-West Elevation



South-West Elevation





South-East Elevation



#### UNIT 2 (PART 1) THORNBOROUGH FARM, REDHILL ROAD, KINGS NORTON, B38 9EH

# Applicant's photo submission



Alterations undertaken in 2020 by the previous landowner and inspected by North Worcestershire Building Control, (ref 20/1527/OTHFP, dated 19<sup>th</sup> November 2020)





# Site photos Unit 1 (from structural survey report)















#### Application Site, other land in applicant's control, Hazledene