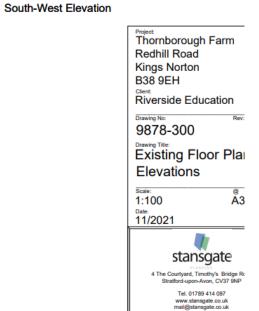

#### Unit 1: Proposed Elevations & Floor Plans

STP

Manege

Animal farmyard Outdoor

1.

2.

3.

ation ion of

1.8m

0