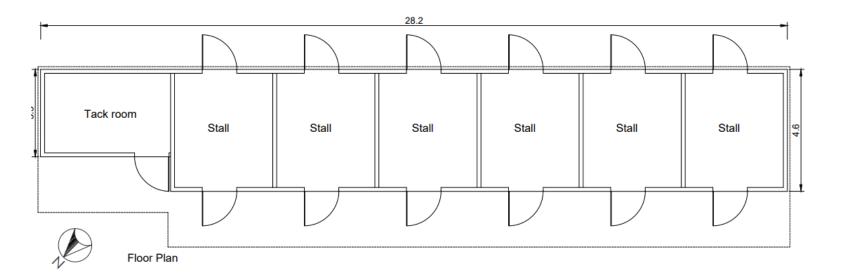

# 21/01836/FUL

Thornborough Farm Redhill Road Kings Norton Birmingham Worcestershire B38 9EH

Change of use of land and buildings (units 1 and 2) from agriculture and equestrian use to mixed-use agriculture, equestrian and education, replacement roof to unit 2 (parts 3 and 4), new windows to north-east elevation of unit 2 (part 1) and associated foul drainage works

RECOMMENDATION: Refuse

#### **Application Site**



#### **Aerial View**





### **Existing Site Plan**



### **Proposed Site Plan**





# Unit 1: Existing Elevations & Floor Plans



North-East Elevation









#### Unit 1: Proposed Elevations & Floor Plans





STP

Manege

Animal farmyard Outdoor

1.

2.

3.

ation ion of

1.8m

0



#### Unit 2: Proposed Elevations & Floor Plans



# Unit 3: Existing Elevations & Floor Plans







North-East Elevation

South-East Elevation



North-West Elevation



|  | N |
|--|---|
|  |   |

South-West Elevation





# Unit 4: Existing Elevations & Floor Plans







# Unit 5: Existing Elevations & Floor Plans



North-East Elevation



North-West Elevation



South-West Elevation





South-East Elevation



#### UNIT 2 (PART 1) THORNBOROUGH FARM, REDHILL ROAD, KINGS NORTON, B38 9EH

# Applicant's photo submission



Alterations undertaken in 2020 by the previous landowner and inspected by North Worcestershire Building Control, (ref 20/1527/OTHFP, date