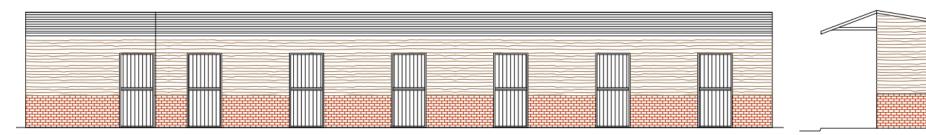

# 21/01836/FUL

Thornborough Farm Redhill Road Kings Norton Birmingham Worcestershire B38 9EH

Change of use of land and buildings (units 1 and 2) from agriculture and equestrian use to mixed-use agriculture, equestrian and education, replacement roof to unit 2 (parts 3 and 4), new windows to north-east elevation of unit 2 (part 1) and associated foul drainage works

RECOMMENDATION: Refuse

#### **Application Site**



#### **Aerial View**





### **Existing Site Plan**



### **Proposed Site Plan**





# Unit 1: Existing Elevations & Floor Plans



North-East Elevation









#### Unit 1: Proposed Elevations & Floor Plans





STP

Manege

Animal farmyard Outdoor

1.

2.

3.

ation ion of

1.8m

0



#### Unit 2: Proposed Elevations & Floor Plans



# Unit 3: Existing Elevations & Floor Plans







North-East Elevation

South-East Elevation



North-West Elevation



|  | N |
|--|---|
|  |   |

South-West Elevation





# Unit 4: Existing Elevations & Floor Plans







# Unit 5: Existing Elevations & Floor Plans



North-East Elevation



North-West Elevation



South-West Elevation





South-East Elevation



#### UNIT 2 (PART 1) THORNBOROUGH FARM, REDHILL ROAD, KINGS NORTON, B38 9EH

# Applicant's photo submission



Alterations undertaken in 2020 by the previous landowner and inspected by North Worcestershire Building Control, (ref 20/1527/OTHFP,