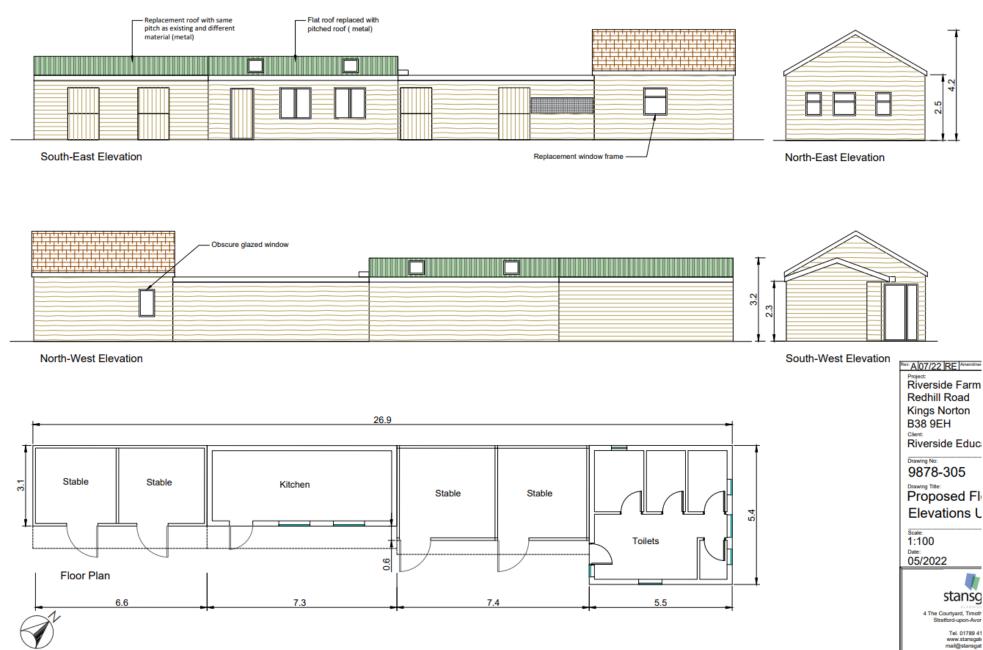

# 21/01836/FUL

Thornborough Farm Redhill Road Kings Norton Birmingham Worcestershire B38 9EH

Change of use of land and buildings (units 1 and 2) from agriculture and equestrian use to mixed-use agriculture, equestrian and education, replacement roof to unit 2 (parts 3 and 4), new windows to north-east elevation of unit 2 (part 1) and associated foul drainage works

RECOMMENDATION: Refuse

#### **Application Site**



#### **Aerial View**





### **Existing Site Plan**



### **Proposed Site Plan**





# Unit 1: Existing Elevations & Floor Plans



North-East Elevation









#### Unit 1: Proposed Elevations & Floor Plans





STP

Manege

Animal farmyard Outdoor

1.

2.

3.

ation ion of

1.8m

0



#### Unit 2: Proposed Elevations & Floor Plans



# Unit 3: Existing Elevations & Floor Plans







North-East Elevation

South-East Elevation



North-West Elevation



|  | N |
|--|---|
|  |   |

South-West Elevation





# Unit 4: Existing Elevations & Floor Plans







# Unit 5: Existing Elevations & Floor Plans



North-East Elevation



North-West Elevation



South-West Elevation





South-East Elevation



#### UNIT 2 (PART 1) THORNBOROUGH FARM, REDHILL ROAD, KINGS NORTON, B38 9EH

# Applicant's photo submission



Alterations undertaken in 2020 by the previous landowner and inspected by North Worcestershire Building Control, (ref 20/1527/OTHFP, dated 19<sup>th</sup> November 2020)





# Site photos Unit 1 (from structural survey report)















#### Application Site, other land in applicant's control, Hazledene