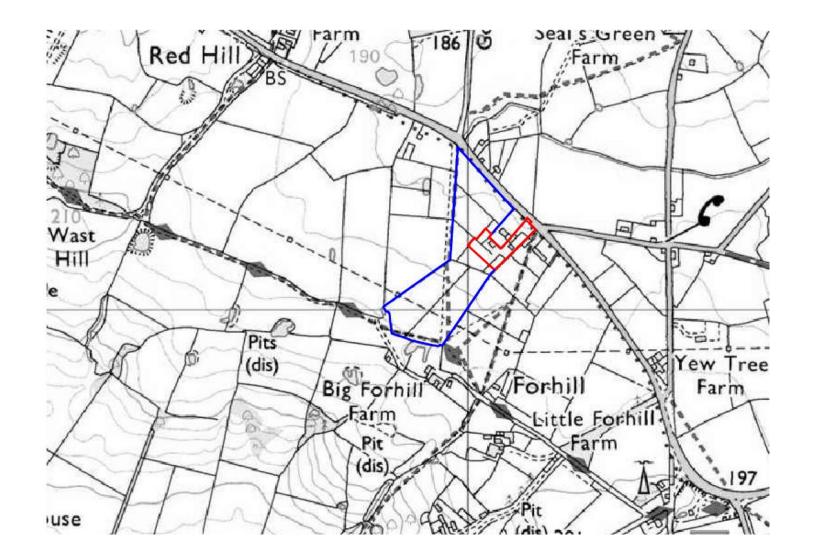

# 21/01836/FUL

Thornborough Farm Redhill Road Kings Norton Birmingham Worcestershire B38 9EH

Change of use of land and buildings (units 1 and 2) from agriculture and equestrian use to mixed-use agriculture, equestrian and education, replacement roof to unit 2 (parts 3 and 4), new windows to north-east elevation of unit 2 (part 1) and associated foul drainage works

RECOMMENDATION: Refuse

#### **Application Site**



#### **Aerial View**





### **Existing Site Plan**



### **Proposed Site Plan**





# Unit 1: Existing Elevations & Floor Plans



North-East Elevation









#### Unit 1: Proposed Elevations & Floor Plans





STP

Manege

Animal farmyard Outdoor

1.

2.

3.

ation ion of

1.8m

0



#### Unit 2: Proposed Elevations & Floor Plans



# Unit 3: Existing Elevations & Floor Plans







North-East Elevation

South-East Elevation



North-West Elevation



|  | N |
|--|---|
|  |   |

South-West Elevation





# Unit 4: Existing Elevations & Floor Plans







# Unit 5: Existing Elevations & Floor Plans



North-East Elevation



North-West Elevation



South-West Elevation





South-East Elevation



#### UNIT 2 (PART 1) THORNBOROUGH FARM, REDHILL ROAD, KINGS NORTON, B38 9EH

# Applic