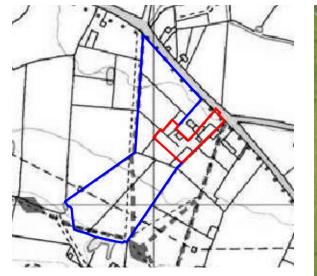

# 21/01836/FUL

Thornborough Farm Redhill Road Kings Norton Birmingham Worcestershire B38 9EH

Change of use of land and buildings (units 1 and 2) from agriculture and equestrian use to mixed-use agriculture, equestrian and education, replacement roof to unit 2 (parts 3 and 4), new windows to north-east elevation of unit 2 (part 1) and associated foul drainage works

RECOMMENDATION: Refuse

#### **Application Site**



#### **Aerial View**





### **Existing Site Plan**



### **Proposed Site Plan**





# Unit 1: Existing Elevations & Floor Plans



North-East Elevation









#### Unit 1: Proposed Elevations & Floor Plans





STP

Manege

Animal farmyard Outdoor

1.

2.

3.

ation ion of

1.8m

0



#### Unit 2: Proposed Elevations & Floor Plans



# Unit 3: Existing Elevations & Floor Plans







North-East Elevation

South-East Elevation



North-West Elevation



|  | N |
|--|---|
|  |   |

South-West Elevation





# Unit 4: Existing Elevations & Floor Plans







# Unit 5: Existing Elevations & Floor Plans



North-East Elevation



North-West Elevation



South-West Elevation





South-East Elevation



#### UNIT 2 (PART 1) THORNBOROUGH FARM, REDHILL ROAD, KINGS NORTON, B38 9EH

# Applicant's photo submission