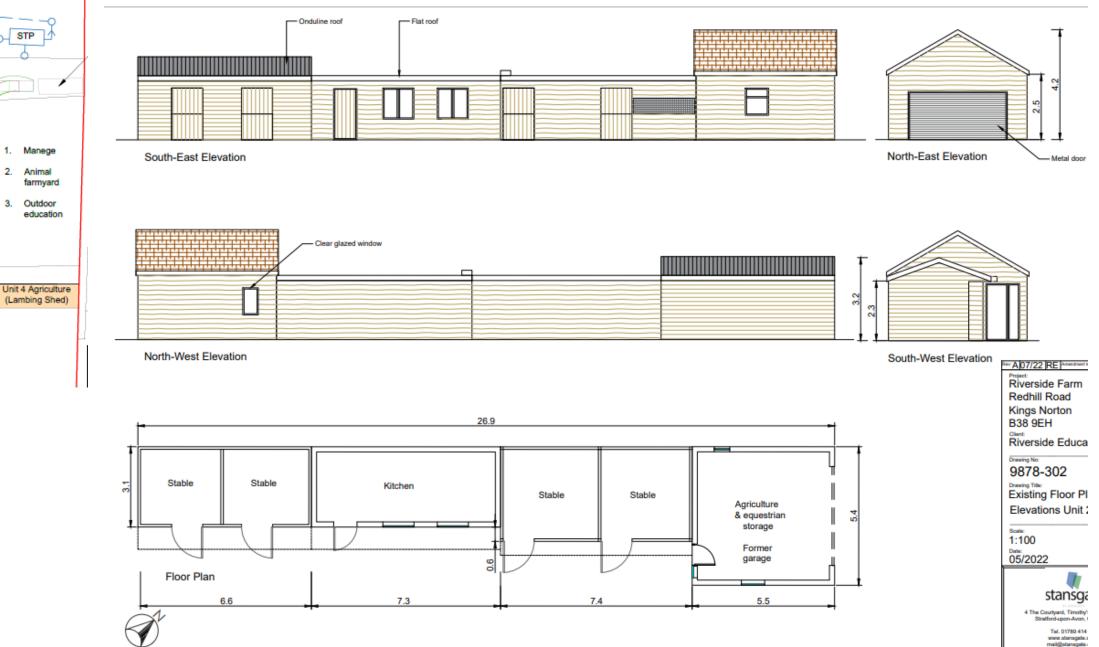

# 21/01836/FUL

Thornborough Farm Redhill Road Kings Norton Birmingham Worcestershire B38 9EH

Change of use of land and buildings (units 1 and 2) from agriculture and equestrian use to mixed-use agriculture, equestrian and education, replacement roof to unit 2 (parts 3 and 4), new windows to north-east elevation of unit 2 (part 1) and associated foul drainage works

RECOMMENDATION: Refuse

#### **Application Site**



#### **Aerial View**





### **Existing Site Plan**



### **Proposed Site Plan**





# Unit 1: Existing Elevations & Floor Plans



North-East Elevation









#### Unit 1: Proposed Elevations & Floor Plans





STP

Manege

Animal farmyard Outdoor

1.

2.

3.

ation ion of

1.8m

0



#### Unit 2: Proposed Elevations & Floor Plans



# Unit 3: Existing Elevations & Floor Plans







North-East Elevation

South-East Elevation



North-West Elevation



|  | N |
|--|---|
|  |   |

South-West Elevation





# Unit 4: Existing Elevations & Floor Plans







# Unit 5: Existing Elevations & Floor Plans



North-East Elevation



North-West Elevation



South-West Elevation





South-East Elevation



#### UNIT 2 (PART 1) THORNBOROUGH FARM, REDHILL ROAD, KINGS NORTON, B38 9EH

# Applicant's photo submission



Alterations undertaken in 2020 by the previous landowner and inspected by North Worcestershire Building Control, (ref 20/1527/OTHFP, dated 19<sup>th</sup> November 2020)





# Site photos Unit 1 (from structural survey report)















#### Application Site,