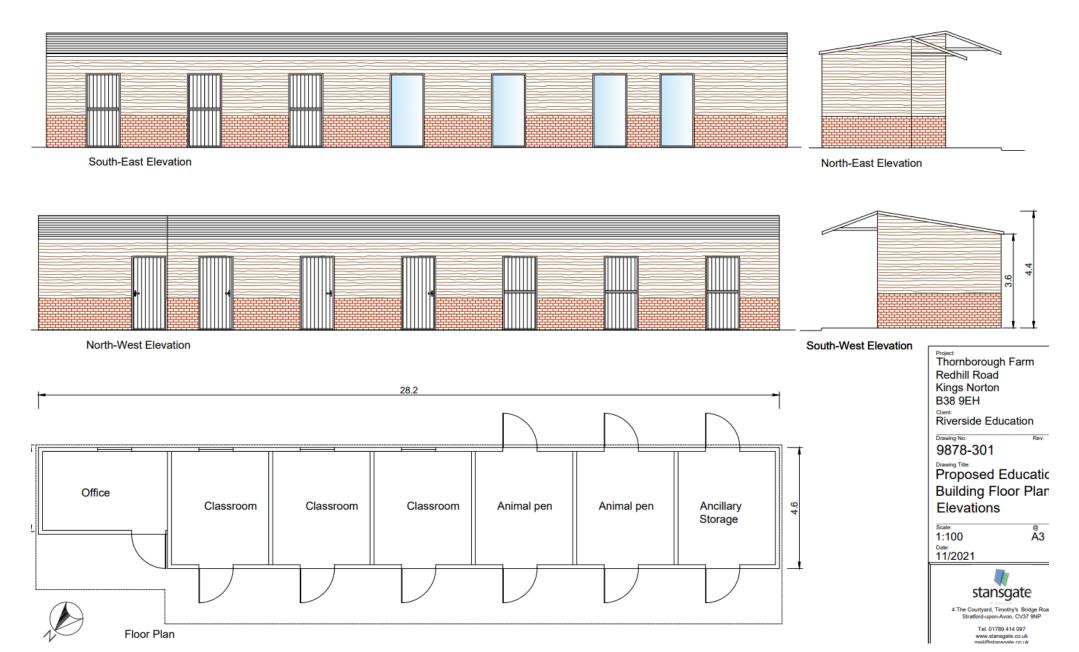

# 21/01836/FUL

Thornborough Farm Redhill Road Kings Norton Birmingham Worcestershire B38 9EH

Change of use of land and buildings (units 1 and 2) from agriculture and equestrian use to mixed-use agriculture, equestrian and education, replacement roof to unit 2 (parts 3 and 4), new windows to north-east elevation of unit 2 (part 1) and associated foul drainage works

RECOMMENDATION: Refuse

#### **Application Site**



#### **Aerial View**





### **Existing Site Plan**



### **Proposed Site Plan**





# Unit 1: Existing Elevations & Floor Plans



North-East Elevation









#### Unit 1: Proposed Elevations & Floor Plans





STP

Manege

Animal farmyard Outdoor

1.

2.

3.

ation ion of

1.8m

0



#### Unit 2: Proposed Elevations & Floor Plans



# Unit 3: Existing Elevations & Floor Plans







North-East Elevation

South-East Elevation



North-West Elevation



|  | N |
|--|---|
|  |   |

South-West Elevation





# Unit 4: Existing Elevations & Floor Plans







# Unit 5: Existing Elevations & Floor Plans



North-East Elevation



North-West Elevation



South-West Elevation





South-East Elevation



#### UNIT 2 (PART 1) THORNBOROUGH FARM, REDHILL ROAD, KINGS NORTON, B38 9EH

# Applicant's photo submission



Alterations undertaken in 2020 by the previous landowner and inspected by North Worcestershire Building Control, (ref 20/1527/OTHFP, dated 19<sup>th</sup> November 2020)





# Site photos