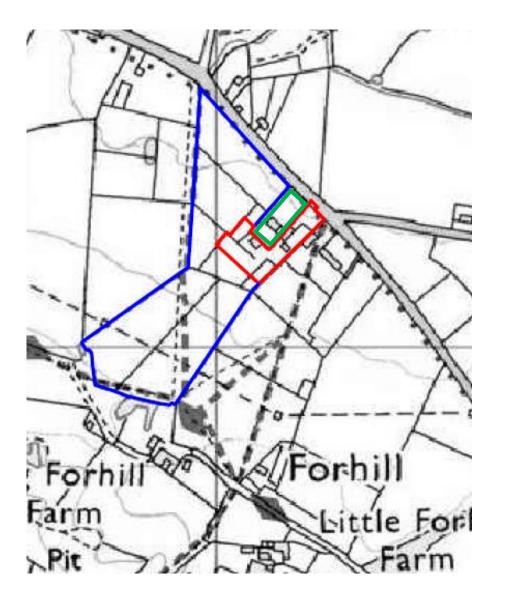

ns



# Unit 3: Existing Elevations & Floor Plans







North-East Elevation

South-East Elevation



North-West Elevation



|  | N |
|--|---|
|  |   |

South-West Elevation





# Unit 4: Existing Elevations & Floor Plans







# Unit 5: Existing Elevations & Floor Plans



North-East Elevation



North-West Elevation



South-West Elevation





South-East Elevation



#### UNIT 2 (PART 1) THORNBOROUGH FARM, REDHILL ROAD, KINGS NORTON, B38 9EH

# Applicant's photo submission



Alterations undertaken in 2020 by the previous landowner and inspected by North Worcestershire Building Control, (ref 20/1527/OTHFP, dated 19<sup>th</sup> November 2020)





# Site photos Unit 1 (from structural survey report)















#### Application Site, other land in applicant's control, Hazledene