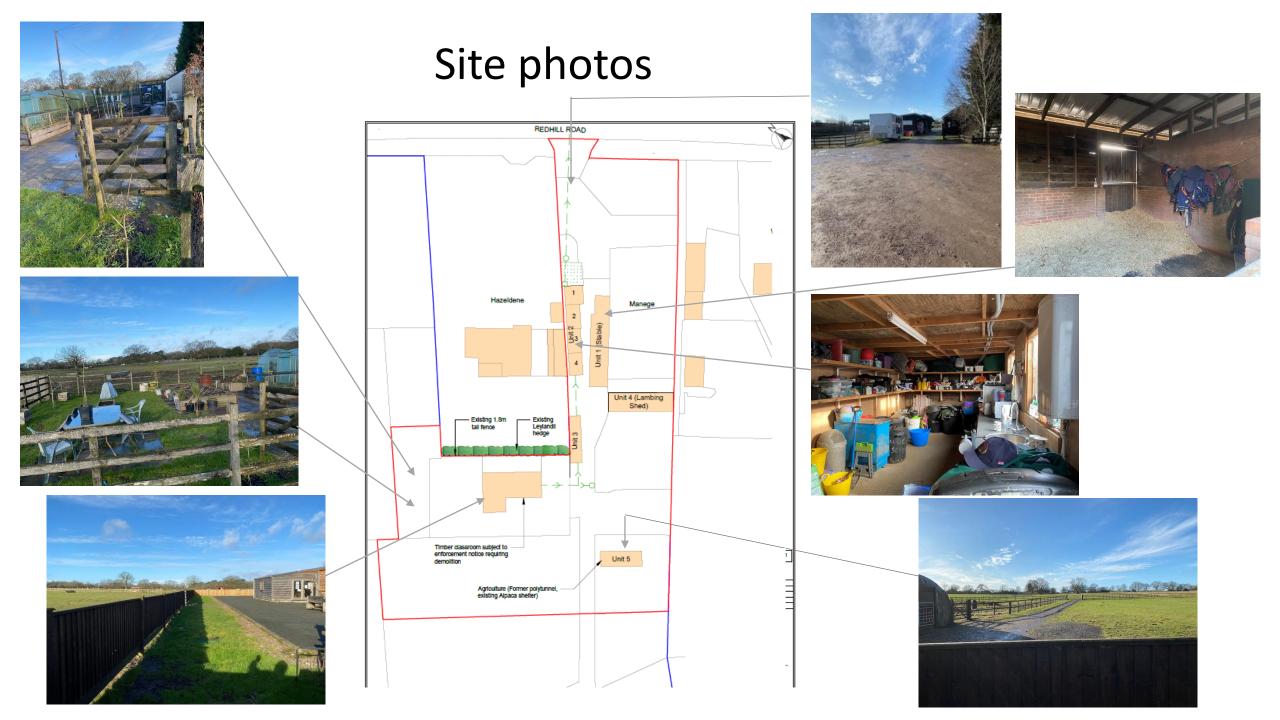

ation ion of

1.8m

0



#### Unit 2: Proposed Elevations & Floor Plans



# Unit 3: Existing Elevations & Floor Plans







North-East Elevation

South-East Elevation



North-West Elevation



|  | N |
|--|---|
|  |   |

South-West Elevation





# Unit 4: Existing Elevations & Floor Plans







# Unit 5: Existing Elevations & Floor Plans



North-East Elevation



North-West Elevation



South-West Elevation





South-East Elevation



#### UNIT 2 (PART 1) THORNBOROUGH FARM, REDHILL ROAD, KINGS NORTON, B38 9EH

# Applicant's photo submission



Alterations undertaken in 2020 by the previous landowner and inspected by North Worcestershire Building Control, (ref 20/1527/OTHFP, dated 19<sup>th</sup> November 2020)





# Site photos Unit 1 (from structural survey report)















#### Application Site, other land in applicant's control, Hazledene