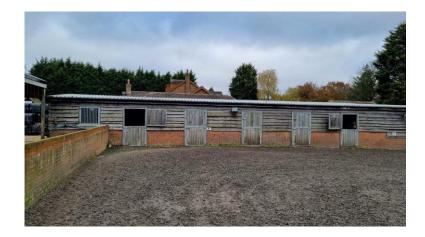

2.

3.

ation ion of

1.8m

0



#### Unit 2: Proposed Elevations & Floor Plans



# Unit 3: Existing Elevations & Floor Plans







North-East Elevation

South-East Elevation



North-West Elevation



|  | N |
|--|---|
|  |   |

South-West Elevation





# Unit 4: Existing Elevations & Floor Plans







# Unit 5: Existing Elevations & Floor Plans



North-East Elevation



North-West Elevation



South-West Elevation





South-East Elevation



#### UNIT 2 (PART 1) THORNBOROUGH FARM, REDHILL ROAD, KINGS NORTON, B38 9EH

# Applicant's photo submission



Alterations undertaken in 2020 by the previous landowner and inspected by North Worcestershire Building Control, (ref 20/1527/OTHFP, dated 19<sup>th</sup> November 2020)





# Site photos Unit 1 (from structural survey report)















#### Application Site, other land in applicant's control, Hazledene