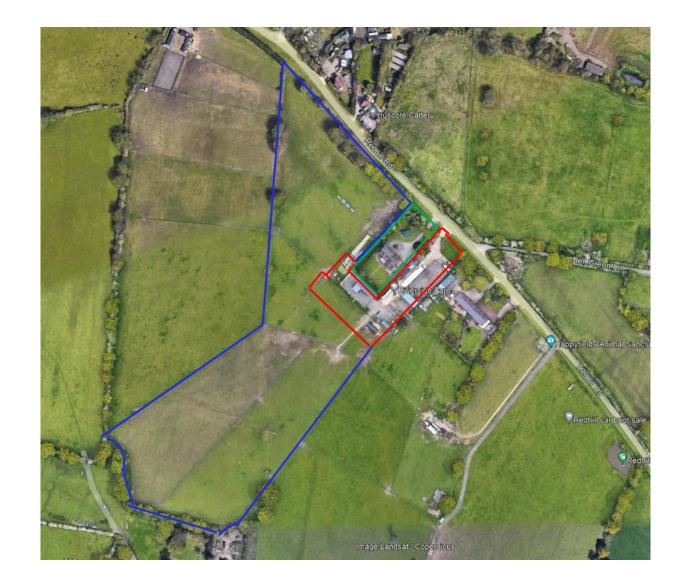

# Unit 3: Existing Elevations & Floor Plans







North-East Elevation

South-East Elevation



North-West Elevation



|  | N |
|--|---|
|  |   |

South-West Elevation





# Unit 4: Existing Elevations & Floor Plans







# Unit 5: Existing Elevations & Floor Plans



North-East Elevation



North-West Elevation



South-West Elevation





South-East Elevation



#### UNIT 2 (PART 1) THORNBOROUGH FARM, REDHILL ROAD, KINGS NORTON, B38 9EH

# Applicant's photo submission



Alterations undertaken in 2020 by the previous landowner and inspected by North Worcestershire Building Control, (ref 20/1527/OTHFP, dated 19<sup>th</sup> November 2020)





# Site photos Unit 1 (from structural survey report)















#### Application Site, other land in applicant's control, Hazledene