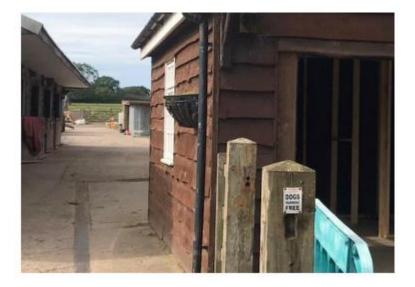

& Floor Plans





STP

Manege

Animal farmyard Outdoor

1.

2.

3.

ation ion of

1.8m

0



#### Unit 2: Proposed Elevations & Floor Plans



# Unit 3: Existing Elevations & Floor Plans







North-East Elevation

South-East Elevation



North-West Elevation



|  | N |
|--|---|
|  |   |

South-West Elevation





# Unit 4: Existing Elevations & Floor Plans







# Unit 5: Existing Elevations & Floor Plans



North-East Elevation



North-West Elevation



South-West Elevation





South-East Elevation



#### UNIT 2 (PART 1) THORNBOROUGH FARM, REDHILL ROAD, KINGS NORTON, B38 9EH

# Applicant's photo submission



Alterations undertaken in 2020 by the previous landowner and inspected by North Worcestershire Building Control, (ref 20/1527/OTHFP, dated 19<sup>th</sup> November 2020)





# Site photos Unit 1 (from structural survey report)















#### Application Site, other land in applicant's control, Hazledene