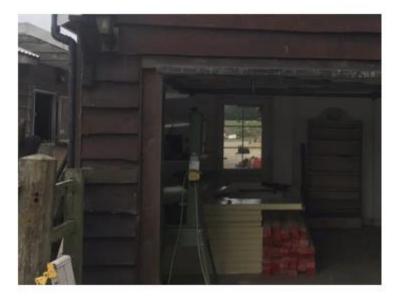

### **Existing Site Plan**



### **Proposed Site Plan**





# Unit 1: Existing Elevations & Floor Plans



North-East Elevation









#### Unit 1: Proposed Elevations & Floor Plans





STP

Manege

Animal farmyard Outdoor

1.

2.

3.

ation ion of

1.8m

0



#### Unit 2: Proposed Elevations & Floor Plans



# Unit 3: Existing Elevations & Floor Plans







North-East Elevation

South-East Elevation



North-West Elevation



|  | N |
|--|---|
|  |   |

South-West Elevation





# Unit 4: Existing Elevations & Floor Plans







# Unit 5: Existing Elevations & Floor Plans



North-East Elevation



North-West Elevation



South-West Elevation





South-East Elevation



#### UNIT 2 (PART 1) THORNBOROUGH FARM, REDHILL ROAD, KINGS NORTON, B38 9EH

# Applicant's photo submission



Alterations undertaken in 2020 by the previous landowner and inspected by North Worcestershire Building Control, (ref 20/1527/OTHFP, dated 19<sup>th</sup> November 2020)





# Site photos Unit 1 (from structural survey report)















#### Application Site, other land in applicant's control, Hazledene