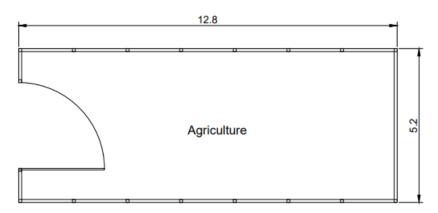

vation of unit 2 (part 1) and associated foul drainage works

RECOMMENDATION: Refuse

#### **Application Site**



#### **Aerial View**





### **Existing Site Plan**



### **Proposed Site Plan**





# Unit 1: Existing Elevations & Floor Plans



North-East Elevation









#### Unit 1: Proposed Elevations & Floor Plans





STP

Manege

Animal farmyard Outdoor

1.

2.

3.

ation ion of

1.8m

0



#### Unit 2: Proposed Elevations & Floor Plans



# Unit 3: Existing Elevations & Floor Plans







North-East Elevation

South-East Elevation



North-West Elevation



|  | N |
|--|---|
|  |   |

South-West Elevation





# Unit 4: Existing Elevations & Floor Plans







# Unit 5: Existing Elevations & Floor Plans



North-East Elevation



North-West Elevation



South-West Elevation





South-East Elevation



#### UNIT 2 (PART 1) THORNBOROUGH FARM, REDHILL ROAD, KINGS NORTON, B38 9EH

# Applicant's photo submission



Alterations undertaken in 2020 by the previous landowner and inspected by North Worcestershire Building Control, (ref 20/1527/OTHFP, dated 19<sup>th</sup> November 2020)





# Site photos Unit 1 (from structural survey report)















#### Application Site, other land in applicant's control, Hazledene