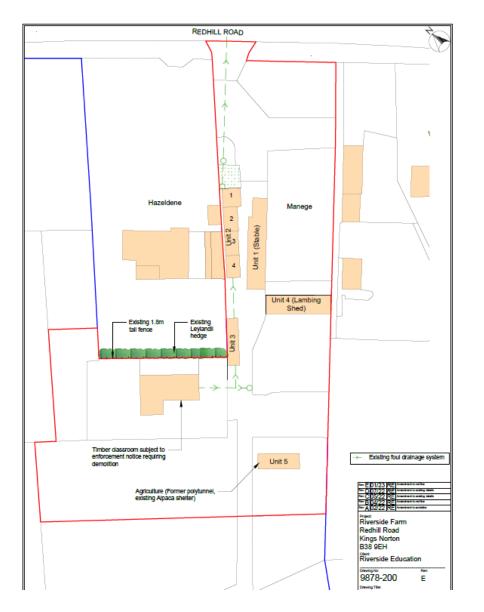

# 21/01836/FUL

Thornborough Farm Redhill Road Kings Norton Birmingham Worcestershire B38 9EH

Change of use of land and buildings (units 1 and 2) from agriculture and equestrian use to mixed-use agriculture, equestrian and education, replacement roof to unit 2 (parts 3 and 4), new windows to north-east elevation of unit 2 (part 1) and associated foul drainage works

RECOMMENDATION: Refuse

#### **Application Site**



#### **Aerial View**





### **Existing Site Plan**



### **Proposed Site Plan**





# Unit 1: Existing Elevations & Floor Plans



North-East Elevation









#### Unit 1: Proposed Elevations & Floor Plans





STP

Manege

Animal farmyard Outdoor

1.

2.

3.

ation ion of

1.8m

0



#### Unit 2: Proposed Elevations & Floor Plans



# Unit 3: Existing Elevations & Floor Plans







North-East Elevation

South-East Elevation



North-West Elevation



|  | N |
|--|---|
|  |   |

South-West Elevation





# Unit 4: Existing Elevations & Floor Plans







# Unit 5: Existing Elevations & Floor Plans



North-East Elevation



North-West Elevation



South-West Elevation





South-East Elevation



#### UNIT 2 (PART 1) THORNBOROUGH FARM, REDHILL ROAD, KINGS NORTON, B38 9EH

# Applicant's photo submission



Alterations undertaken in 2020