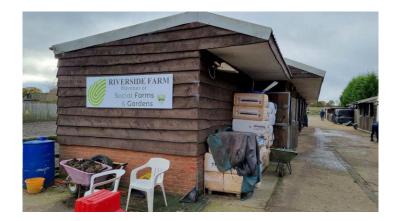

1.

2.

3.

ation ion of

1.8m

0



#### Unit 2: Proposed Elevations & Floor Plans



# Unit 3: Existing Elevations & Floor Plans







North-East Elevation

South-East Elevation



North-West Elevation



|  | N |
|--|---|
|  |   |

South-West Elevation





# Unit 4: Existing Elevations & Floor Plans







# Unit 5: Existing Elevations & Floor Plans



North-East Elevation



North-West Elevation



South-West Elevation





South-East Elevation



#### UNIT 2 (PART 1) THORNBOROUGH FARM, REDHILL ROAD, KINGS NORTON, B38 9EH

# Applicant's photo submission



Alterations undertaken in 2020 by the previous landowner and inspected by North Worcestershire Building Control, (ref 20/1527/OTHFP, dated 19<sup>th</sup> November 2020)





# Site photos Unit 1 (from structural survey report)















#### Application Site, other land in applicant's control, Hazledene