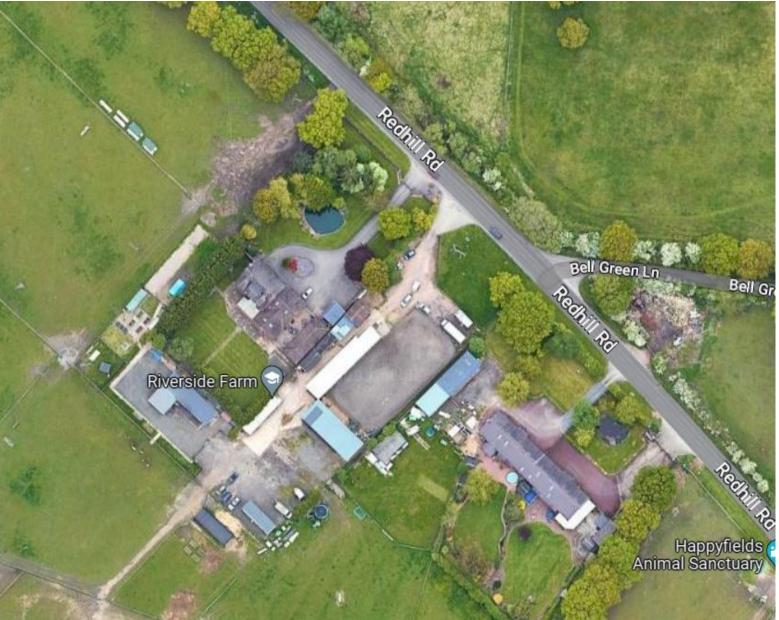

# 21/01836/FUL

Thornborough Farm Redhill Road Kings Norton Birmingham Worcestershire B38 9EH

Change of use of land and buildings (units 1 and 2) from agriculture and equestrian use to mixed-use agriculture, equestrian and education, replacement roof to unit 2 (parts 3 and 4), new windows to north-east elevation of unit 2 (part 1) and associated foul drainage works

RECOMMENDATION: Refuse

#### **Application Site**



#### **Aerial View**





### **Existing Site Plan**



### **Proposed Site Plan**





# Unit 1: Existing Elevations & Floor Plans



North-East Elevation









#### Unit 1: Proposed Elevations & Floor Plans





STP

Manege

Animal farmyard Outdoor

1.

2.

3.

ation ion of

1.8m

0



#### Unit 2: Proposed Elevations & Floor Plans



# Unit 3: Existing Elevations & Floor Plans







North-East Elevation

South-East Elevation



North-West Elevation



|  | N |
|--|---|
|  |   |

South-West Elevation





# Unit 4: Existing Elevations & Floor Plans







# Unit 5: Existing Elevations & Floor Plans



North-East Elevation



North-West Elevation



South-West Elevation





South-East Elevation



#### UNIT 2 (PART 1) THORNBOROUGH FARM, REDHILL ROAD, KINGS NORTON, B38 9EH

# Applicant's photo submission