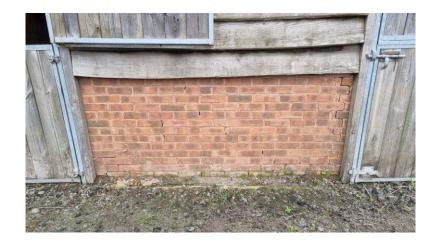

# Applicant's photo submission

Alterations undertaken in 2020 by the previous landowner and inspected by North Worcestershire Building Control, (ref 20/1527/OTHFP, dated 19<sup>th</sup> November 2020)