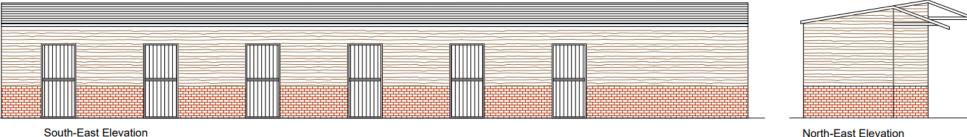

# 21/01836/FUL

Thornborough Farm Redhill Road Kings Norton Birmingham Worcestershire B38 9EH

Change of use of land and buildings (units 1 and 2) from agriculture and equestrian use to mixed-use agriculture, equestrian and education, replacement roof to unit 2 (parts 3 and 4), new windows to north-east elevation of unit 2 (part 1) and associated foul drainage works

RECOMMENDATION: Refuse

#### **Application Site**



#### **Aerial View**





### **Existing Site Plan**



### **Proposed Site Plan**





# Unit 1: Existing Elevations & Floor Plans



North-East Elevation









#### Unit 1: Proposed Elevations & Floor Plans





STP

Manege

Animal farmyard Outdoor

1.

2.

3.

ation ion of

1.8m

0



#### Unit 2: Proposed Elevations & Floor Plans



# Unit 3: Existing Elevations & Floor Plans







North-East Elevation

South-East Elevation



North-West Elevation



|  | N |
|--|---|
|  |   |

South-West Elevation





# Unit 4: Existing Elevations & Floor Plans







# Unit 5: Existing Elevations & Floor Plans



North-East Elevation



North-West Elevation



South-West Elevation





South-East Elevation



#### UNIT 2 (PART 1) THORNBOROUGH FARM, REDHILL ROAD, KINGS NORTON, B38 9EH

# Applicant's photo submission



Alterations undertaken in 2020 by the previous landowner and inspected by North Worcestershire Building Contr