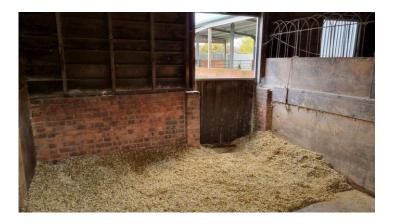

2.

3.

ation ion of

1.8m

0



#### Unit 2: Proposed Elevations & Floor Plans



# Unit 3: Existing Elevations & Floor Plans







North-East Elevation

South-East Elevation



North-West Elevation



|  | N |
|--|---|
|  |   |

South-West Elevation





# Unit 4: Existing Elevations & Floor Plans







# Unit 5: Existing Elevations & Floor Plans



North-East Elevation



North-West Elevation



South-West Elevation





South-East Elevation



#### UNIT 2 (PART 1) THORNBOROUGH FARM, REDHILL ROAD, KINGS NORTON, B38 9EH

# Applicant's photo submission



Alterations undertaken in 2020 by the previous landowner and inspected by North Worcestershire Building Control, (ref 20/1527/OTHFP, dated 19<sup>th</sup> November 2020)





# Site photos Unit 1 (from structural survey report)















#### Application Site, other land in applicant's control, Hazledene