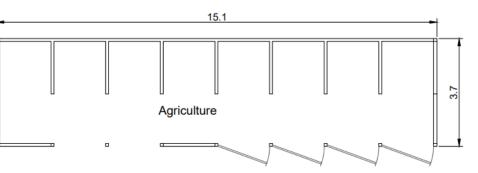

e B38 9EH

Change of use of land and buildings (units 1 and 2) from agriculture and equestrian use to mixed-use agriculture, equestrian and education, replacement roof to unit 2 (parts 3 and 4), new windows to north-east elevation of unit 2 (part 1) and associated foul drainage works

RECOMMENDATION: Refuse

#### **Application Site**



#### **Aerial View**





### **Existing Site Plan**



### **Proposed Site Plan**





# Unit 1: Existing Elevations & Floor Plans



North-East Elevation









#### Unit 1: Proposed Elevations & Floor Plans





STP

Manege

Animal farmyard Outdoor

1.

2.

3.

ation ion of

1.8m

0



#### Unit 2: Proposed Elevations & Floor Plans



# Unit 3: Existing Elevations & Floor Plans







North-East Elevation

South-East Elevation



North-West Elevation



|  | N |
|--|---|
|  |   |

South-West Elevation





# Unit 4: Existing Elevations & Floor Plans







# Unit 5: Existing Elevations & Floor Plans



North-East Elevation



North-West Elevation



South-West Elevation





South-East Elevation



#### UNIT 2 (PART 1) THORNBOROUGH FARM, REDHILL ROAD, KINGS NORTON, B38 9EH

# Applicant's photo submission



Alterations undertaken in 2020 by the previous landowner and inspected by North Worcestershire Building Control, (ref 20/1527/OTHFP, dated 19<sup>th</sup> November 2020)





# Site photos Unit 1 (from structural survey report)















#### Application Site, other land in applicant's control, Hazledene