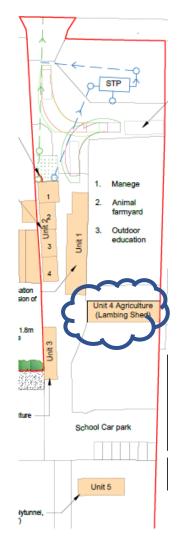

#### Unit 1: Proposed Elevations & Floor Plans

STP

Manege

Animal farmyard Outdoor

1.

2.

3.

ation ion of

1.8m

0